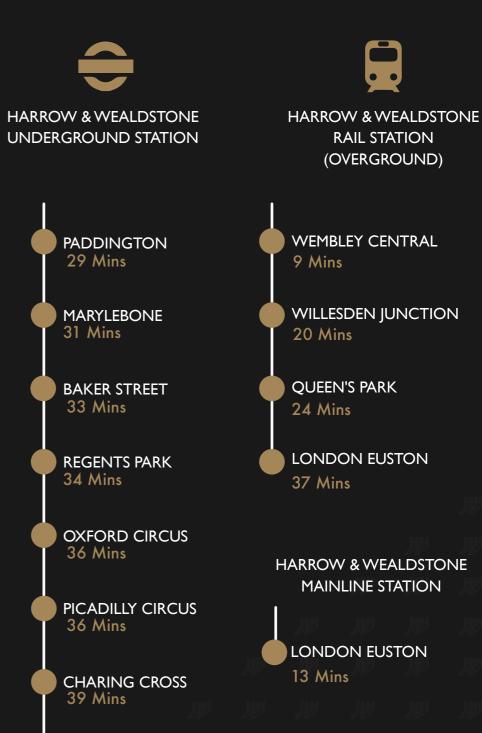

# At the heart of Harrow and Wealdstone.

Perfect for commuters, the development is located just a few minutes' walk from Harrow and Wealdstone Station which is serviced by the Underground, Overground & mainline trains. Residents will benefit from easy connections into central London, with journeys to Euston taking just 12 minutes.

Nearby Kenton station provides direct links into the West End and Oxford Circus, meaning Marylebone is accessible in just 17 minutes. By car, the M1, M25, M40 and North Circular routes can be accessed in around 30 minutes. New residents can also take advantage of an exclusive car club offer, in partnership with Enterprise Cars.

# Keep it connected.