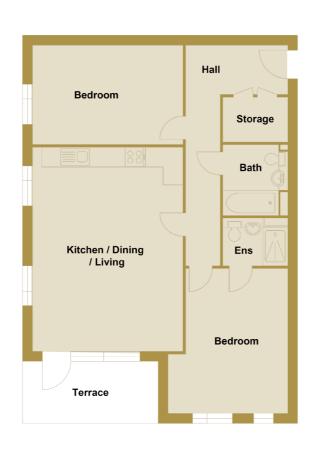

#### **3 TYPE 3**

**APARTMENTS** 3|10|17|24|31|38|45|52|59|62|65|68|71|74|77|80
BLOCK B

Internal area: 67.0m<sup>2</sup> - 721.1ft<sup>2</sup>

 KITCHEN / LIVING / DINING
 6.50M X 5.56M
 21'3" X 18'2"

 BEDROOM I
 4.83M X 2.17M
 15'8" X 51'8"

 BEDROOM 2
 3.85M X 3.44M
 12'6" X 11'3"