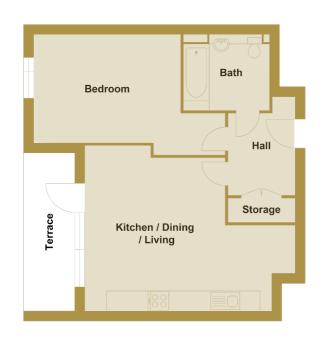

### TYPE I

**APARTMENTS** 5|12|19|26|33|40|47|54|61|64|67|70|73|76|76|82
BLOCK B

Internal area: 50.0m<sup>2</sup> - 538.2ft<sup>2</sup>

 KITCHEN / LIVING / DINING
 7.07M X 3.93M
 23'2" X 12'9"

 BEDROOM I
 5.36M X 3.58M
 17'6" X 11'7"