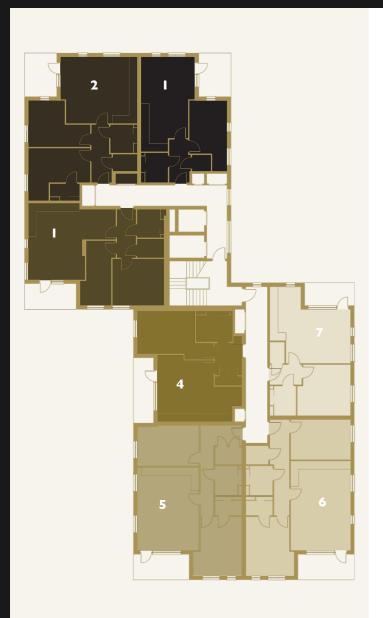

# Floor Plans.

- APARTMENTS 5|12|19|26|33|40|47|54|61|64|67|70|73|76|76|82
- 2 APARTMENTS 4|11|18|25|32|39|46|53|60|63|66|69|72|75|78|81
- **3** APARTMENTS 3|10|17|24|31|38|45|52|59|62|65|68|71|74|77|80
- 4 APARTMENTS 6|13|20|27|34|41|48|55
- 5 APARTMENTS 7|14|21|28|35|42|49|56
- 6 APARTMENTS 8|15|22|29|36|43|50|57
- 7 APARTMENTS 9|16|23|30|37|44|51|58
- \*3 Bed apartments not shown above. Both 3 beds on ground floor only.