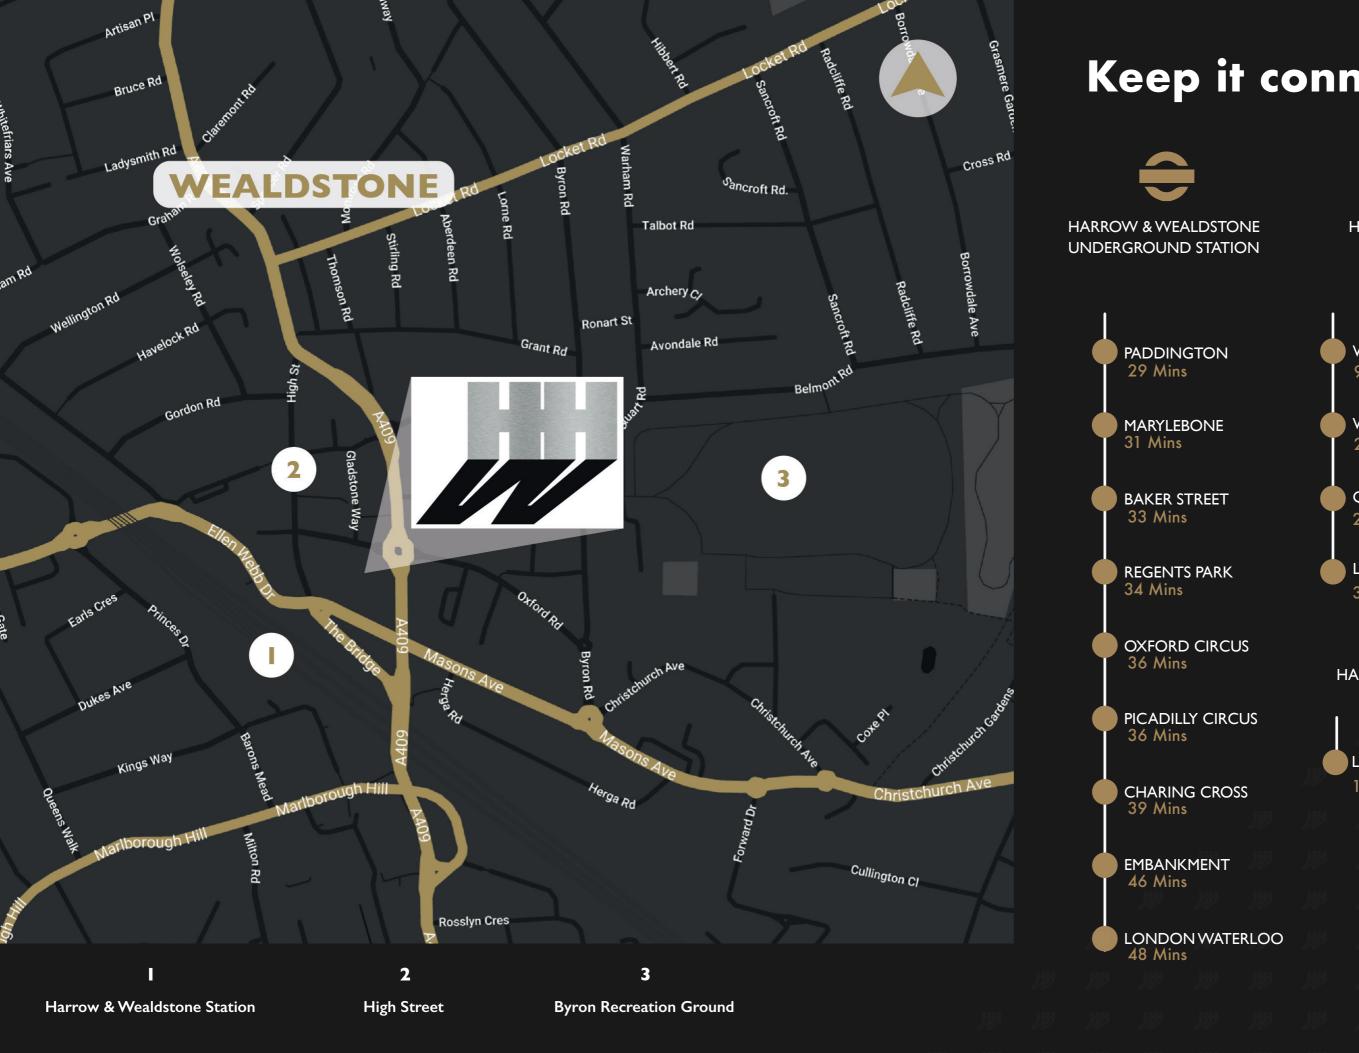

# At the heart of Harrow and Wealdstone.

Perfect for commuters, the development is located just a few minutes' walk from Harrow and Wealdstone Station which is serviced by the Underground, Overground & mainline trains. Residents will benefit from easy connections into central London, with journeys to Euston taking just 12 minutes.

Nearby Kenton station provides direct links into the West End and Oxford Circus, meaning Marylebone is accessible in just 17 minutes. By car, the M1, M25, M40 and North Circular routes can be accessed in around 30 minutes. New residents can also take advantage of an exclusive car club offer, in partnership with Enterprise Cars.

Nearby open green spaces, include Harrow Recreation Park and Kenton Recreation Ground.

Meanwhile, Harrow's buzzing local high street is just around the corner, offering a wide array of convenience stores, international eateries and independent boutiques and coffee shops. Local Ofsted Outstanding schools include Marlborough Primary school and Vaughan Primary School, as well as the renowned secondary school known as Harrow School.

# Keep it connected.