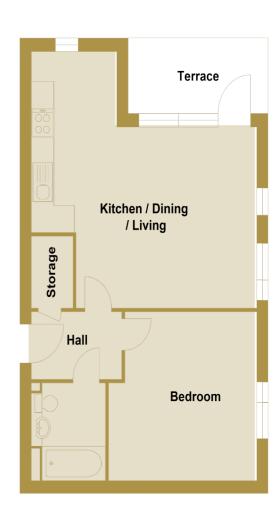

### TYPE I

**APARTMENTS** 5|12|19|26|33|40|47|54|61|64|67|70|73|76|76|82
BLOCK B

Internal area: 50.0m<sup>2</sup> - 538.2ft<sup>2</sup>

 KITCHEN / LIVING / DINING
 7.07M X 3.93M
 23'2" X 12'9"

 BEDROOM I
 5.36M X 3.58M
 17'6" X 11'7"