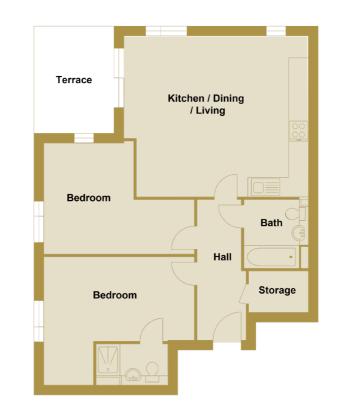

#### **3 TYPE 3**

**APARTMENTS** 3|10|17|24|31|38|45|52|59|62|65|68|71|74|77|80
BLOCK B

Internal area: 67.0m<sup>2</sup> - 721.1ft<sup>2</sup>

 KITCHEN / LIVING / DINING
 6.50M X 5.56M
 21'3" X 18'2"

 BEDROOM I
 4.83M X 2.17M
 15'8" X 51'8"

 BEDROOM 2
 3.85M X 3.44M
 12'6" X 11'3"