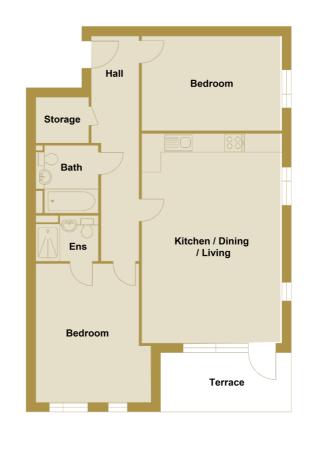

## **2 TYPE 2**

**APARTMENTS** 4|11|18|25|32|39|46|53|60|63|66|69|72|75|78|81
BLOCK B

Internal area: 71.5m<sup>2</sup> - 764.2ft<sup>2</sup>

 KITCHEN / LIVING / DINING
 5.66M X 4.90M
 18'6" X 16'1"

 BEDROOM I
 4.60M X 3.60M
 15'1" X 11'8"

 BEDROOM 2
 4.61M X 3.92M
 15'1" X 12'8"