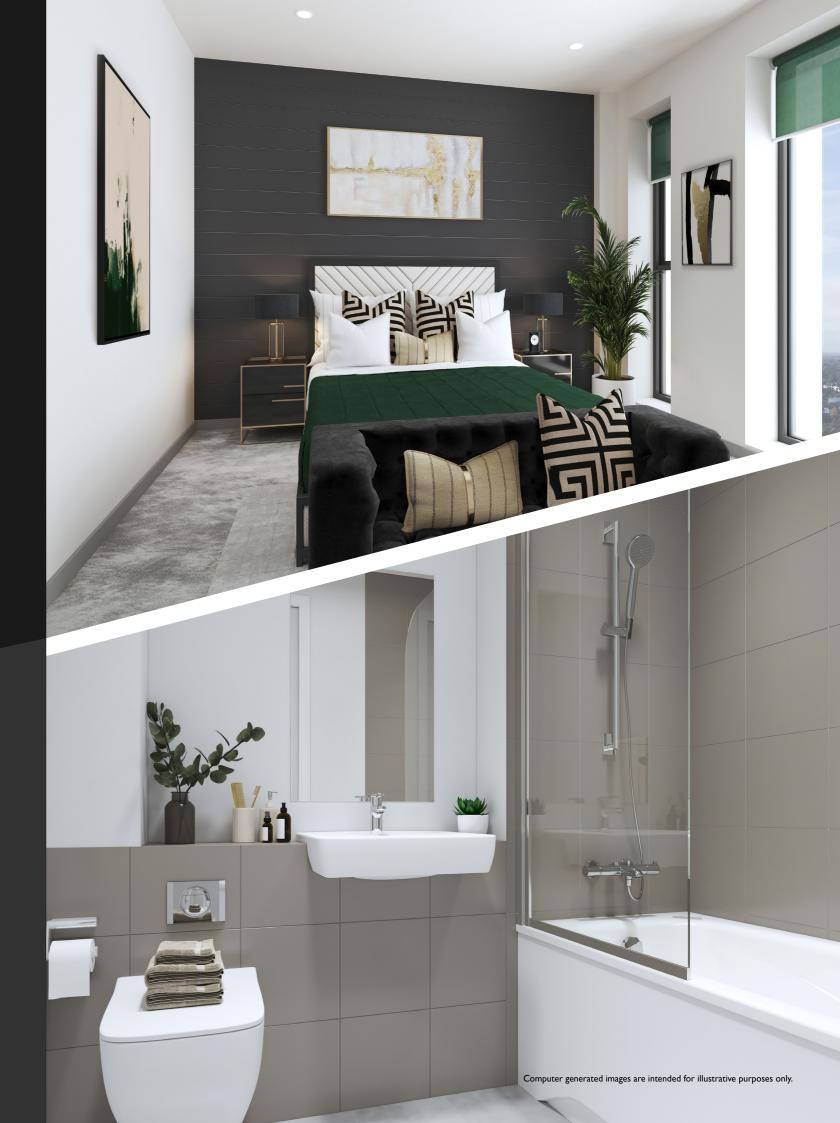

## **BATHROOM**

- Brilliant white contemporary style sanitaryware
- Close coupled WC
- Over-bath thermostatic shower
- Staineless steel taps
- Amtico floor tiles

#### OTHER

- All apartments have an individual balcony
- Worn Ash wood-effect vinyl flooring by Amtico to living/dining room, kitchen, hall and cupboards
- Twist-pile fitted carpet in Smoke Grey to bedrooms
- LED down lighters on dimmers
- White matt emulsion paint to all walls