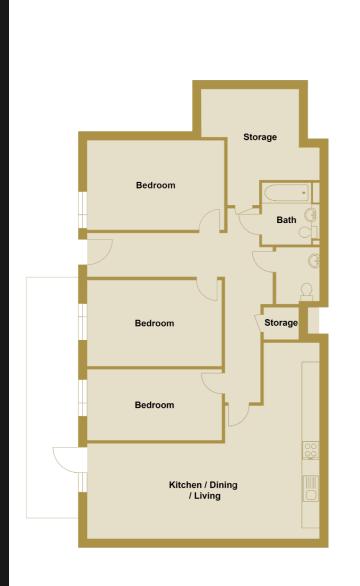

#### APARTMENT I

GROUND FLOOR

Internal area: III.0m<sup>2</sup> - I,195.0ft<sup>2</sup>

| KITCHEN / LIVING / DINING | 7.91M | Χ | 6.68M | 26'0" | X 21'9" |
|---------------------------|-------|---|-------|-------|---------|
| BEDROOM I                 | 4.58M | X | 2.41M | 15'0" | X 7'9"  |
| BEDROOM 2                 | 4.58M | Χ | 2.92M | 15'0" | X 9'6"  |
| BEDROOM 3                 | 4.69M | Χ | 3.02M | 15'4" | X 9'9"  |