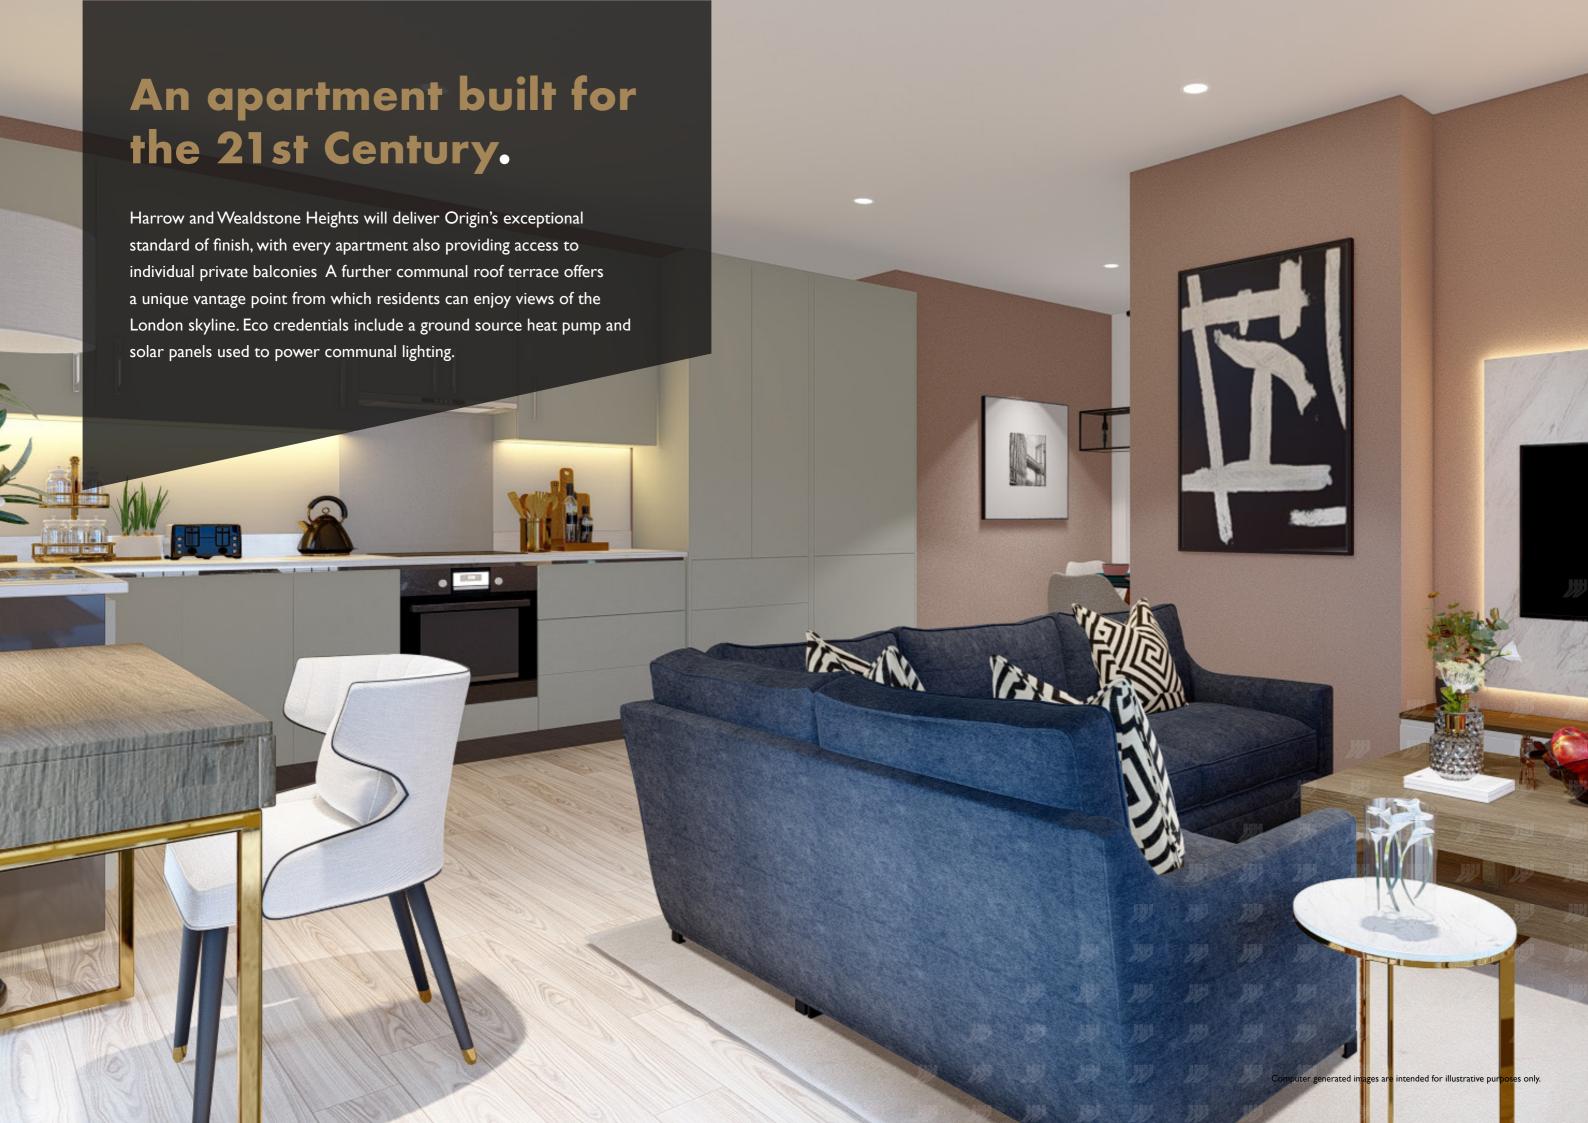

# Specification.

## **KITCHEN**

- Fitted cabinets by Howdens finished in Super Matt Grey
- Grey glass effect work surfaces
- Integrated appliances:
  - Stainless steel electric oven
  - Electric ceramic Hob
  - Stainless steel-finished extractor hood
  - Fridge/Freezer
  - Integrated dishwasher