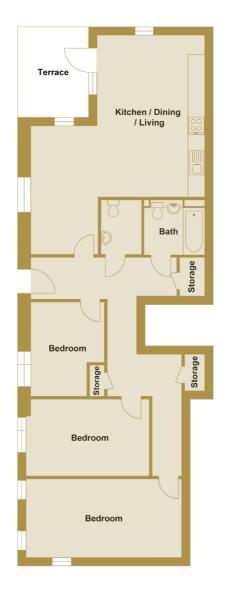

#### **APARTMENT 2**

GROUND FLOOR

Internal area: 100.0m<sup>2</sup> - 1076.4ft<sup>2</sup>

| KITCHEN / LIVING / DINING | 7.86M | X | 6.21M | 25'8" | X 20'4" |
|---------------------------|-------|---|-------|-------|---------|
| BEDROOM I                 | 3.34M | X | 2.61M | 11'0" | X 8'6"  |
| BEDROOM 2                 | 4.46M | Χ | 2.74M | 14'6" | X 9'0"  |
| BEDROOM 3                 | 5.57M | X | 2.8M  | 18'2" | X 9'2"  |