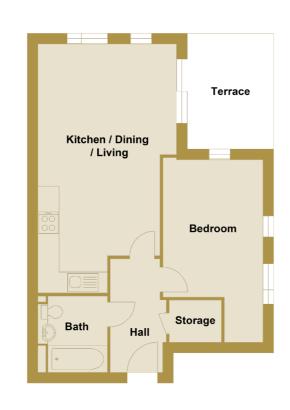

## **2 TYPE 2**

**APARTMENTS** 4|11|18|25|32|39|46|53|60|63|66|69|72|75|78|81
BLOCK B

Internal area: 71.5m<sup>2</sup> - 764.2ft<sup>2</sup>

 KITCHEN / LIVING / DINING
 5.66M X 4.90M
 18'6" X 16'1"

 BEDROOM I
 4.60M X 3.60M
 15'1" X 11'8"

 BEDROOM 2
 4.61M X 3.92M
 15'1" X 12'8"