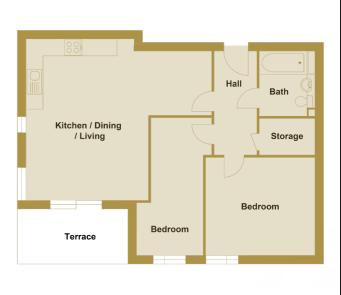

### **4 TYPE 4**

**APARTMENTS** 6|13|20|27|34|41|48|55

**BLOCK B** 

Internal area: 55.0m<sup>2</sup> - 592.0ft<sup>2</sup>

 KITCHEN / LIVING / DINING
 6.25M X 4.89M
 20'5" X 16'0"

 BEDROOM I
 5.65M X 3.58M
 18'5" X 11'7"