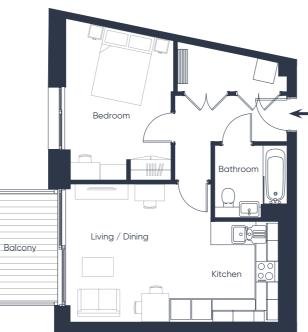

Hospital

Club

School

PEAR TREE VIEW. 5

GF

0.00 x 0.00m

0.00 x 0.00m

0.00 x 0.00m