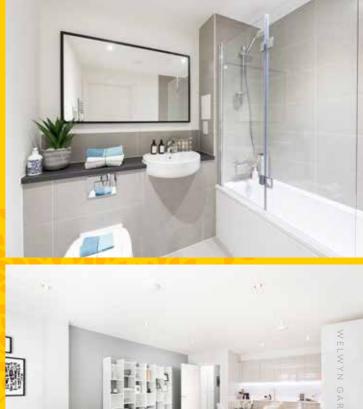

#### BATHROOMS

- Ceramic wall tiles
- Shaver point
- Electric heated towel rail