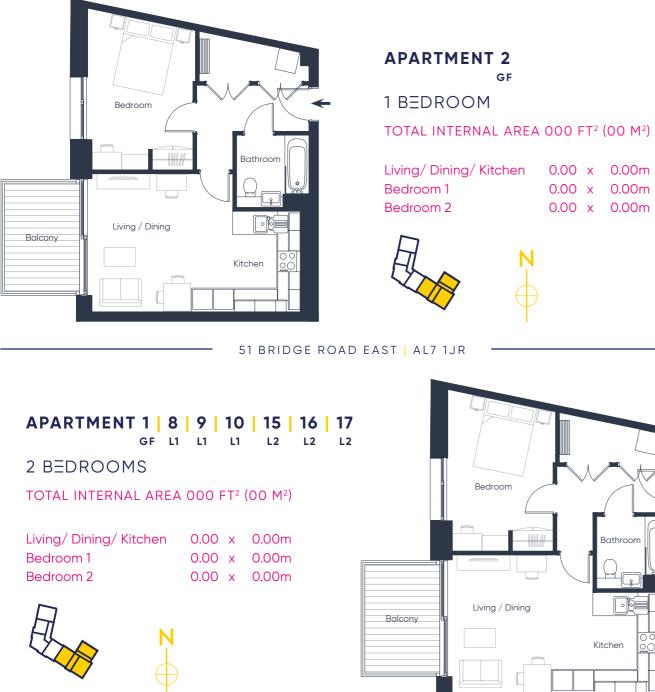

An affordable option for those hunting for their ideal Hertfordshire home, Pear Tree View offers an exclusive collection of just eight homes available with shared ownership in Welwyn Garden City. 7 one bedroom apartments and 1 two bedroom apartment are available, perfect for commuters, singles and couples looking for contemporary apartments minutes from the train station.

Hospital

Club

School

PEAR TREE VIEW. 5

GF

0.00 x 0.00m

0.00 x 0.00m

0.00 x 0.00m