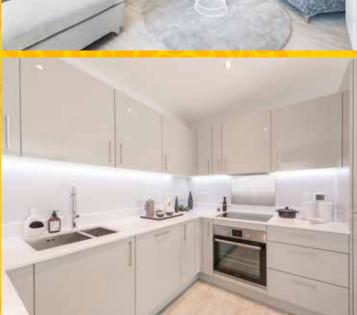

#### KITCHEN

- Homes have had kitchen unit styles pre-selected from the Vivo Gloss range and will be either:
  - White gloss high units paired with anthracite low-level units with a Calacatta marble style worktop and under cabinet lights
  - White gloss units with a Ferro Grafite style worktop and under cabinet lights
  - White gloss units paired with light grey lowlevel units with a Soapstone Sequoia style worktop and under cabinet lights
- Indesit stainless steel oven, ceramic hob and telescopic extractor with glass splashback
- Stainless steel inset sink and mixer tap
- Indesit integrated washer dryer
- Indesit integrated built under fridge with ice box