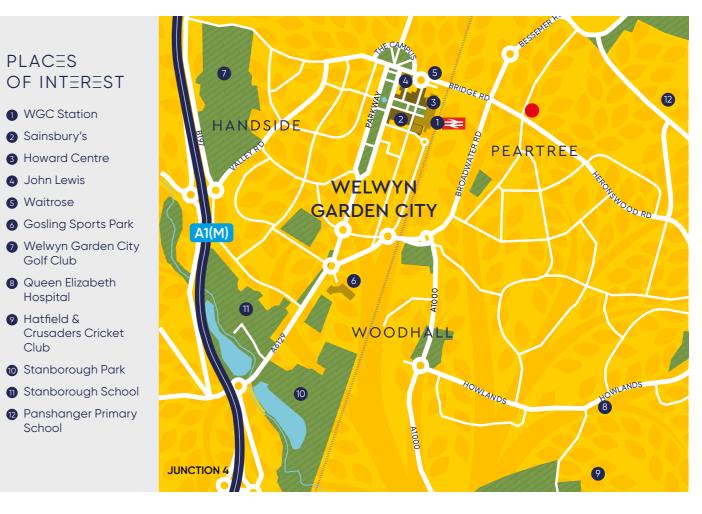

PEAR TREE VIEW. 2

A huge variety of high street retailers and restaurants can be found in and around The Howard Centre such as John Lewis, Sainsburys, Boots, Waterstones and Marks & Spencer. Bills, Cote Brasserie and Zizzis are amongst many restaurants and pubs in town to wind down in after work. Whether you're a night owl or early bird, get active at one of the many clubs in and around town including football, tennis, rugby and golf, or join the local gym at Anytime Fitness, Gosling Sports Park or Norton Gym. Stanborough Park's two lakes even offer the chance to learn something new at the watersports centre.

Pear Tree View is the perfect base to explore your local surroundings and get out and about in nature. Hatfield House and Park are close by for relaxed walks before Sunday lunch, or try Heartwood Forest, Brocket Park, Ellenbrook Fields and Broxbourne Woods for walking trails and enviable picnic spots.

#### NEVER FAR FROM THE ACTION

Despite it's self sufficiency, Welwyn Garden City is far from cut off from the rest of the world. The train station, a 12 minute walk from Pear Tree View, provides commuters or weekend explorers with fast rail links into London Kings Cross, Moorgate and Cambridge. Each apartment at Pear Tree View includes a parking space and the A1 connects Welwyn Garden City with the M25, whilst Luton airport is a 27 minute drive away, so adventures abroad are a breeze.