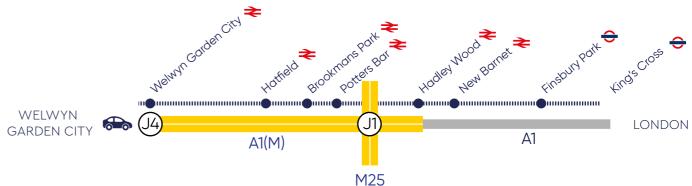

#### NEVER FAR FROM THE ACTION

Despite it's self sufficiency, Welwyn Garden City is far from cut off from the rest of the world. The train station, a 12 minute walk from Pear Tree View, provides commuters or weekend explorers with fast rail links into London Kings Cross, Moorgate and Cambridge. Each apartment at Pear Tree View includes a parking space and the A1 connects Welwyn Garden City with the M25, whilst Luton airport is a 27 minute drive away, so adventures abroad are a breeze.

#### Train from Welwyn Garden City to...

| g-                 | 12 mins |
|--------------------|---------|
| London Kings Cross | 29 mins |
| Cambridge          | 56 mins |
| Moorgate           | 58 mins |